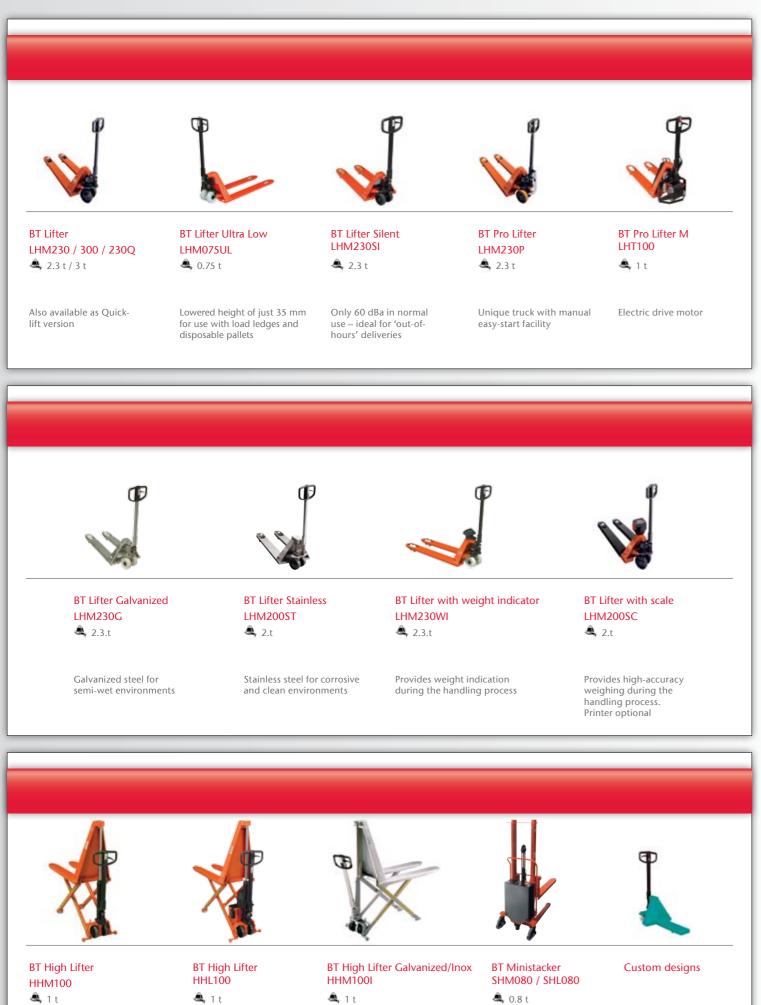

## Choose the features that suit your needs

12

💐 1 t 💐 810 mm

A hand truck and an ergonomic work-table

A hand truck and an ergonomic work-table with electric lift motor

👪 810 mm

💐 1 t 💐 810 mm

> Stainless steel for corrosive and clean environments

👪 1600 mm

Ideal for small stores.When your applicationSHL080 features electric lifthas unique requirements(SHM080 has manual lift)we can meet them

Maint Lubric Batter Batter Batter Built-i Specia Coldst Wet sp Corro

Reel/d

|                                      | picture number | BT Lifter – LHM230 | BT Heavy Lifter – LHM300 | BT Quick Lifter – LHM230Q | BT Lifter Ultra Low – LHM075UL | BT Pro Lifter – LHM230P | BT Pro Lifter M – LHT100 | BT Lifter Silent – LHM230SI | BT Stainless Lifter – LHM200ST | BT Lifter Galvanized – LHM230G | BT Lifter with scale – LHM200SC | BT Lifter with weight indicator – LHM230WI | BT High Lifter – HHM100 | BT High Lifter – HHL100 | BT High Lifter Inox – HHM1 001 | BT High Lifter Inox – HHL100I | BT Ministacker – SHM080 | BT Ministacker – SHL080 |
|--------------------------------------|----------------|--------------------|--------------------------|---------------------------|--------------------------------|-------------------------|--------------------------|-----------------------------|--------------------------------|--------------------------------|---------------------------------|--------------------------------------------|-------------------------|-------------------------|--------------------------------|-------------------------------|-------------------------|-------------------------|
| Truck features                       |                |                    |                          |                           |                                |                         |                          |                             |                                |                                |                                 |                                            |                         |                         |                                |                               |                         |                         |
| Automatic height adjustment          | 1              |                    |                          |                           |                                |                         |                          |                             |                                |                                |                                 |                                            |                         | 0                       |                                | 0                             |                         |                         |
| Bogie fork wheels                    | 2              | 0                  | •                        | 0                         | •                              | 0                       | 0                        | •                           | 0                              | 0                              | 0                               | 0                                          |                         |                         |                                |                               |                         |                         |
| Choice of chassis/fork widths        |                | •                  | •                        | •                         | •                              | •                       | •                        | •                           | •                              | •                              | •                               | •                                          | •                       | •                       | •                              | •                             | •                       | •                       |
| Choice of wheel materials/types      |                | •                  | •                        | •                         | •                              | •                       | •                        |                             | •                              | •                              | •                               | •                                          |                         |                         |                                |                               |                         |                         |
| Climber wheels*                      | 3              | •                  |                          | •                         |                                | •                       | •                        |                             | •                              | •                              | •                               | •                                          |                         |                         |                                |                               |                         |                         |
| Overload limitation version          |                | 0                  | •                        | 0                         | •                              |                         | •                        | 0                           |                                |                                | 0                               |                                            |                         |                         |                                |                               |                         |                         |
| Quick-lift version                   |                |                    |                          | •                         | •                              | 0                       |                          | 0                           |                                |                                | 0                               | •                                          | •                       |                         | •                              |                               | •                       |                         |
| Train version                        |                | 0                  |                          | 0                         |                                |                         |                          |                             |                                |                                |                                 |                                            |                         |                         |                                |                               |                         |                         |
| Markers on the forks**               | 4              | •                  |                          | •                         |                                | •                       | •                        | •                           |                                | •                              |                                 | •                                          |                         |                         |                                |                               |                         |                         |
| Safety features                      |                |                    |                          |                           |                                |                         |                          |                             |                                |                                |                                 |                                            |                         |                         |                                |                               |                         |                         |
| Foot protection                      |                |                    |                          |                           |                                |                         | •                        |                             |                                |                                |                                 |                                            |                         |                         |                                |                               | •                       | •                       |
| Automatic parking brake              |                |                    |                          |                           |                                |                         | •                        |                             |                                |                                |                                 |                                            |                         |                         |                                |                               |                         |                         |
| Emergency collision button           |                |                    |                          |                           |                                |                         | •                        |                             |                                |                                |                                 |                                            |                         |                         |                                |                               |                         |                         |
| Emergency stop/cut-off               |                |                    |                          |                           |                                |                         | •                        |                             |                                |                                |                                 |                                            |                         |                         |                                |                               |                         | •                       |
| Driving features                     |                |                    |                          |                           |                                |                         | -                        |                             |                                |                                |                                 |                                            |                         |                         |                                |                               |                         | -                       |
| BT Lowering Control (BLC)            |                | •                  | •                        | •                         | •                              | •                       | •                        | •                           | •                              | •                              | •                               | •                                          |                         |                         |                                |                               |                         |                         |
| 180°+ steering                       |                | -                  | -                        | -                         | -                              | -                       | -                        | -                           | -                              | -                              | -                               | -                                          |                         |                         |                                |                               | •                       | •                       |
| Electronic braking system            |                |                    |                          |                           |                                |                         | •                        |                             |                                |                                |                                 |                                            |                         |                         |                                |                               | -                       | -                       |
| Electronic speed control             |                |                    |                          |                           |                                |                         | •                        |                             |                                |                                |                                 |                                            |                         |                         |                                |                               |                         |                         |
| Support wheels                       |                |                    |                          |                           |                                |                         | 0                        |                             |                                |                                |                                 |                                            |                         |                         |                                |                               |                         |                         |
| Controls and instruments             |                |                    |                          |                           |                                |                         | 0                        |                             |                                |                                |                                 | _                                          |                         |                         |                                |                               |                         |                         |
| Electronic fingertip controls        |                |                    |                          |                           |                                |                         | •                        |                             |                                |                                |                                 |                                            |                         | •                       |                                | •                             |                         |                         |
| Weighing scale with optional printer | 5              |                    |                          |                           |                                |                         | •                        |                             |                                |                                |                                 |                                            |                         | •                       |                                | •                             |                         |                         |
| Accessories                          | 5              |                    |                          |                           |                                |                         |                          |                             |                                |                                | •                               |                                            |                         |                         |                                |                               |                         |                         |
| Handbrake                            | 6              | 0                  | 0                        | 0                         |                                |                         |                          |                             |                                |                                | 0                               | 0                                          | 0                       | 0                       |                                |                               |                         |                         |
|                                      | 6<br>7         | 0                  | 0                        | 0                         |                                | 0                       |                          |                             |                                |                                | 0                               | 0                                          | 0                       | 0                       |                                |                               |                         |                         |
| Load support<br>Parking brake        | 8              | 0                  | 0                        | 0                         |                                | 0                       |                          |                             |                                |                                | 0                               |                                            | 0                       | 0                       |                                |                               |                         |                         |
| BT Parklock                          | 9              | 0                  | 5                        | 0                         | 0                              |                         | •                        |                             |                                |                                | 5                               |                                            | 5                       | 5                       |                                |                               | •                       |                         |
| Stackerstop                          | ,              | 0                  | 0                        | 0                         | 0                              | 0                       | 0                        | 0                           | 0                              | 0                              | 0                               | 0                                          | 0                       | 0                       | 0                              | 0                             |                         |                         |
| Pen and paper holder                 | 10             |                    | 0                        |                           |                                |                         |                          |                             |                                |                                |                                 |                                            |                         |                         |                                | 0                             | 0                       |                         |
| Maintenance features                 | 10             | 0                  | 0                        | 9                         | 5                              | 9                       | 9                        | 0                           | 0                              | 0                              | 9                               | 5                                          | 5                       | 0                       | 0                              | 0                             | 9                       |                         |
| Lubrication points                   | 11             | •                  | •                        | •                         |                                | •                       | •                        | •                           | •                              | •                              | •                               | •                                          | •                       | •                       | •                              | •                             |                         |                         |
| Battery management features          |                |                    |                          |                           |                                |                         |                          |                             |                                |                                |                                 |                                            |                         |                         |                                |                               |                         |                         |
| Battery change facility              |                |                    |                          |                           |                                |                         |                          |                             |                                |                                |                                 | •                                          |                         |                         |                                |                               |                         |                         |
| Battery status indicator             |                |                    |                          |                           |                                |                         |                          |                             |                                |                                |                                 |                                            |                         |                         |                                |                               |                         |                         |
| Built-in charger                     |                |                    |                          |                           |                                |                         |                          |                             |                                |                                |                                 |                                            |                         |                         |                                |                               |                         |                         |
| Special applications                 |                |                    |                          |                           |                                |                         |                          |                             |                                |                                |                                 |                                            |                         |                         |                                |                               |                         |                         |
| Coldstore oil                        |                | 0                  | 0                        |                           |                                |                         |                          |                             | •                              | 0                              |                                 |                                            |                         |                         |                                | •                             |                         |                         |
| Wet specification version            |                | 0                  | 5                        |                           |                                |                         |                          |                             | -                              | 5                              |                                 |                                            |                         |                         |                                | -                             |                         |                         |
| Corrosive environment version        |                | 5                  |                          |                           |                                |                         |                          |                             |                                |                                |                                 |                                            |                         |                         |                                |                               |                         |                         |
| Reel/drum handling                   | 12             | 0                  | 0                        | 0                         |                                | 0                       |                          |                             |                                | -                              |                                 |                                            |                         |                         |                                |                               |                         |                         |
|                                      | 12             | 0                  | 0                        | 0                         |                                | 0                       |                          |                             |                                |                                |                                 |                                            |                         |                         |                                |                               |                         |                         |