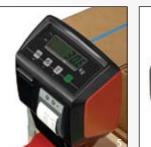

Reel/d

|                                      | picture number | BT Lifter – LHM230 | BT Heavy Lifter – LHM300 | BT Quick Lifter – LHM230Q | BT Lifter Ultra Low – LHM075UL | BT Pro Lifter – LHM230P | BT Pro Lifter M – LHT100 | BT Lifter Silent – LHM230SI | BT Stainless Lifter – LHM200ST | BT Lifter Galvanized – LHM230G | BT Lifter with scale – LHM200SC | BT Lifter with weight indicator – LHM230WI | BT High Lifter – HHM100 | BT High Lifter – HHL100 | BT High Lifter Inox – HHM1 001 | BT High Lifter Inox – HHL100I | BT Ministacker – SHM080 | BT Ministacker – SHL080 |
|--------------------------------------|----------------|--------------------|--------------------------|---------------------------|--------------------------------|-------------------------|--------------------------|-----------------------------|--------------------------------|--------------------------------|---------------------------------|--------------------------------------------|-------------------------|-------------------------|--------------------------------|-------------------------------|-------------------------|-------------------------|
| Truck features                       |                |                    |                          |                           |                                |                         |                          |                             |                                |                                |                                 |                                            |                         |                         |                                |                               |                         |                         |
| Automatic height adjustment          | 1              |                    |                          |                           |                                |                         |                          |                             |                                |                                |                                 |                                            |                         | 0                       |                                | 0                             |                         |                         |
| Bogie fork wheels                    | 2              | 0                  | •                        | 0                         | •                              | 0                       | 0                        | •                           | 0                              | 0                              | 0                               | 0                                          |                         |                         |                                |                               |                         |                         |
| Choice of chassis/fork widths        |                | •                  | •                        | •                         | •                              | •                       | •                        | •                           | •                              | •                              | •                               | •                                          | •                       | •                       | •                              | •                             | •                       | •                       |
| Choice of wheel materials/types      |                | •                  | •                        | •                         | •                              | •                       | •                        |                             | •                              | •                              | •                               | •                                          |                         |                         |                                |                               |                         |                         |
| Climber wheels*                      | 3              | •                  |                          | •                         |                                | •                       | •                        |                             | •                              | •                              | •                               | •                                          |                         |                         |                                |                               |                         |                         |
| Overload limitation version          |                | 0                  | •                        | 0                         | •                              |                         | •                        | 0                           |                                |                                | 0                               |                                            |                         |                         |                                |                               |                         |                         |
| Quick-lift version                   |                |                    |                          | •                         | •                              | 0                       |                          | 0                           |                                |                                | 0                               | •                                          | •                       |                         | •                              |                               | •                       |                         |
| Train version                        |                | 0                  |                          | 0                         |                                |                         |                          |                             |                                |                                |                                 |                                            |                         |                         |                                |                               |                         |                         |
| Markers on the forks**               | 4              | •                  |                          | •                         |                                | •                       | •                        | •                           |                                | •                              |                                 | •                                          |                         |                         |                                |                               |                         |                         |
| Safety features                      |                |                    |                          |                           |                                |                         |                          |                             |                                |                                |                                 |                                            |                         |                         |                                |                               |                         |                         |
| Foot protection                      |                |                    |                          |                           |                                |                         | •                        |                             |                                |                                |                                 |                                            |                         |                         |                                |                               | •                       | •                       |
| Automatic parking brake              |                |                    |                          |                           |                                |                         | •                        |                             |                                |                                |                                 |                                            |                         |                         |                                |                               |                         |                         |
| Emergency collision button           |                |                    |                          |                           |                                |                         | •                        |                             |                                |                                |                                 |                                            |                         |                         |                                |                               |                         |                         |
| Emergency stop/cut-off               |                |                    |                          |                           |                                |                         | •                        |                             |                                |                                |                                 |                                            |                         |                         |                                |                               |                         | •                       |
| Driving features                     |                |                    |                          |                           |                                |                         | -                        |                             |                                |                                |                                 |                                            |                         |                         |                                |                               |                         | -                       |
| BT Lowering Control (BLC)            |                | •                  | •                        | •                         | •                              | •                       | •                        | •                           | •                              | •                              | •                               | •                                          |                         |                         |                                |                               |                         |                         |
| 180°+ steering                       |                | -                  | -                        | -                         | -                              | -                       | -                        | -                           | -                              | -                              | -                               | -                                          |                         |                         |                                |                               | •                       | •                       |
| Electronic braking system            |                |                    |                          |                           |                                |                         | •                        |                             |                                |                                |                                 |                                            |                         |                         |                                |                               | -                       | -                       |
| Electronic speed control             |                |                    |                          |                           |                                |                         | •                        |                             |                                |                                |                                 |                                            |                         |                         |                                |                               |                         |                         |
| Support wheels                       |                |                    |                          |                           |                                |                         | 0                        |                             |                                |                                |                                 |                                            |                         |                         |                                |                               |                         |                         |
| Controls and instruments             |                |                    |                          |                           |                                |                         | 0                        |                             |                                |                                |                                 | _                                          |                         |                         |                                |                               |                         |                         |
| Electronic fingertip controls        |                |                    |                          |                           |                                |                         | •                        |                             |                                |                                |                                 |                                            |                         | •                       |                                | •                             |                         |                         |
| Weighing scale with optional printer | 5              |                    |                          |                           |                                |                         | •                        |                             |                                |                                |                                 |                                            |                         | •                       |                                | •                             |                         |                         |
| Accessories                          | 5              |                    |                          |                           |                                |                         |                          |                             |                                |                                | •                               |                                            |                         |                         |                                |                               |                         |                         |
| Handbrake                            | 6              | 0                  | 0                        | 0                         |                                |                         |                          |                             |                                |                                | 0                               | 0                                          | 0                       | 0                       |                                |                               |                         |                         |
|                                      | 6<br>7         | 0                  | 0                        | 0                         |                                | 0                       |                          |                             |                                |                                | 0                               | 0                                          | 0                       | 0                       |                                |                               |                         |                         |
| Load support<br>Parking brake        | 8              | 0                  | 0                        | 0                         |                                | 0                       |                          |                             |                                |                                | 0                               |                                            | 0                       | 0                       |                                |                               |                         |                         |
| BT Parklock                          | 9              | 0                  | 5                        | 0                         | 0                              |                         | •                        |                             |                                |                                | 5                               |                                            | 5                       | 5                       |                                |                               | •                       |                         |
| Stackerstop                          | ,              | 0                  | 0                        | 0                         | 0                              | 0                       | 0                        | 0                           | 0                              | 0                              | 0                               | 0                                          | 0                       | 0                       | 0                              | 0                             |                         |                         |
| Pen and paper holder                 | 10             |                    | 0                        |                           |                                |                         |                          |                             |                                |                                |                                 |                                            |                         |                         |                                | 0                             | 0                       |                         |
| Maintenance features                 | 10             | 0                  | 0                        | 9                         | 5                              | 9                       | 9                        | 0                           | 0                              | 0                              | 9                               | 5                                          | 5                       | 0                       | 0                              | 0                             | 9                       |                         |
| Lubrication points                   | 11             | •                  | •                        | •                         |                                | •                       | •                        | •                           | •                              | •                              | •                               | •                                          | •                       | •                       | •                              | •                             |                         |                         |
| Battery management features          |                |                    |                          |                           |                                |                         |                          |                             |                                |                                |                                 |                                            |                         |                         |                                |                               |                         |                         |
| Battery change facility              |                |                    |                          |                           |                                |                         |                          |                             |                                |                                |                                 | •                                          |                         |                         |                                |                               |                         |                         |
| Battery status indicator             |                |                    |                          |                           |                                |                         |                          |                             |                                |                                |                                 |                                            |                         |                         |                                |                               |                         |                         |
| Built-in charger                     |                |                    |                          |                           |                                |                         |                          |                             |                                |                                |                                 |                                            |                         |                         |                                |                               |                         |                         |
| Special applications                 |                |                    |                          |                           |                                |                         |                          |                             |                                |                                |                                 |                                            |                         |                         |                                |                               |                         |                         |
| Coldstore oil                        |                | 0                  | 0                        |                           |                                |                         |                          |                             | •                              | 0                              |                                 |                                            |                         |                         |                                | •                             |                         |                         |
| Wet specification version            |                | 0                  | 5                        |                           |                                |                         |                          |                             | -                              | 5                              |                                 |                                            |                         |                         |                                | -                             |                         |                         |
| Corrosive environment version        |                | 5                  |                          |                           |                                |                         |                          |                             |                                |                                |                                 |                                            |                         |                         |                                |                               |                         |                         |
| Reel/drum handling                   | 12             | 0                  | 0                        | 0                         |                                | 0                       |                          |                             |                                | -                              |                                 |                                            |                         |                         |                                |                               |                         |                         |
|                                      | 12             | 0                  | 0                        | 0                         |                                | 0                       |                          |                             |                                |                                |                                 |                                            |                         |                         |                                |                               |                         |                         |